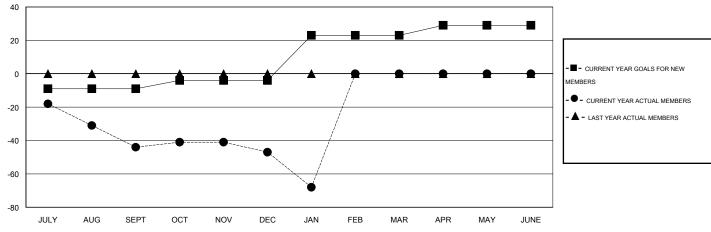

## GOALS AND ACTUAL MEMBERS CUMULATIVE

| DROPPED CLUBS: 2  DROPPED MEMBERS |            | 41 CLUBS OF 83 ADDED 1 OR MORE<br>NEW MEMBERS | GENDER DISTRIBUTION  MALE 1,590 (75.75%)  FEMALE 509 (24.25%) |     |
|-----------------------------------|------------|-----------------------------------------------|---------------------------------------------------------------|-----|
| DECEASED                          | 12         | CLICK HERE FOR HEALTH                         | FAMILY UNIT MEMBERS                                           | 306 |
| CLUB CANCELLED                    | 20         | ASSESSMENT DATA                               | HEAD OF HOUSEHOLD                                             | 146 |
| OTHER TOTAL                       | 146<br>178 |                                               | NON-HEAD OF HOUSEHOLD                                         | 160 |